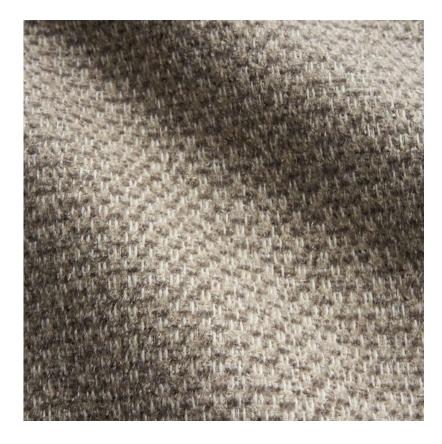

## DESCRIPTION

A heavy chenille texture.

All Perennials 100% solution-dyed acrylic fabrics are backed by an industryleading no-fade guarantee valid for three years from the date of purchase (with the exceptions of prints, which hold a one-year warranty and Cabana™, which holds a five year warranty).

## Gravel Path Wild & Wooly

976-61

## DETAILS & SPECS

| Abrasion          | 100,000+ double rubs     |
|-------------------|--------------------------|
| Brush Pill        | Class 5                  |
| Width             | 54 in (137 cm)           |
| Designer          | Studio                   |
| Collection        | 2014 B Fall: Rodeo Drive |
| Color Family      | Ash/Taupe                |
| Color             | Gravel Path              |
| Vertical Repeat   | N/A                      |
| Horizontal Repeat | N/A                      |